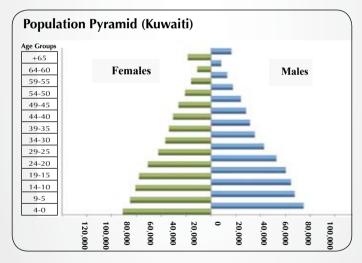

#### **POPULATION**

The 2011 Census is one of a series of Censuses conducted in Kuwait since 1957. It is the second in the 21<sup>st</sup> Century and was conducted in April 2011 .The results show that the defacto population in Kuwait on the night of the count (20/21 April 2011) was conducted (3,065,850) of whom (1,089,969) are Kuwaitis and (1,975,881) Non-Kuwaitis.

**Population by Nationality in Selected Census Years** 

| Year | Kuwaiti   | Non-<br>Kuwaiti | Total     | % of<br>Kuwaitis |
|------|-----------|-----------------|-----------|------------------|
| 1965 | 168,793   | 298,546         | 467,339   | 36.1             |
| 1975 | 307,755   | 687,082         | 994,837   | 30.9             |
| 1985 | 470,473   | 1,226,828       | 1,697,301 | 27.7             |
| 1995 | 653,616   | 921,954         | 1,575,570 | 41.5             |
| 2005 | 860,324   | 1,333,327       | 2,193,651 | 39.2             |
| 2011 | 1,089,969 | 1,975,881       | 3,065,850 | 35.6             |